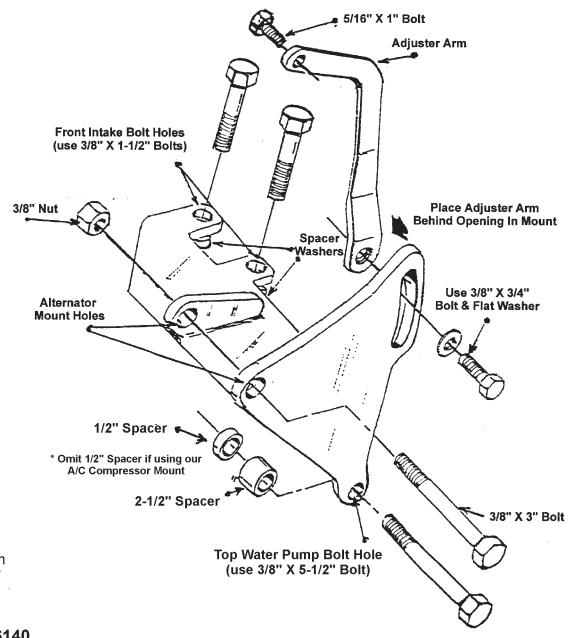

## GM ALTERNATOR MOUNTING BRACKET

**40-201R** (Passenger Side) Chevrolet Small Block V-8 with Long Water Pump

warning: Cancer and Reproductive Harm - www.P65Warnings.ca.gov

Install bolts into water pump first, then determine the number of spacer washers needed between the bracket and intake manifold. This will vary according to the thickness of different brands of intake manifolds.

START ALL MOUNTING BOLTS BEFORE TIGHTENING.

We use a belt length of 52 to 53 inches with this mount on installations in our shop. However length of the belt may vary with the diameter of your crankshaft and water pump pulleys.