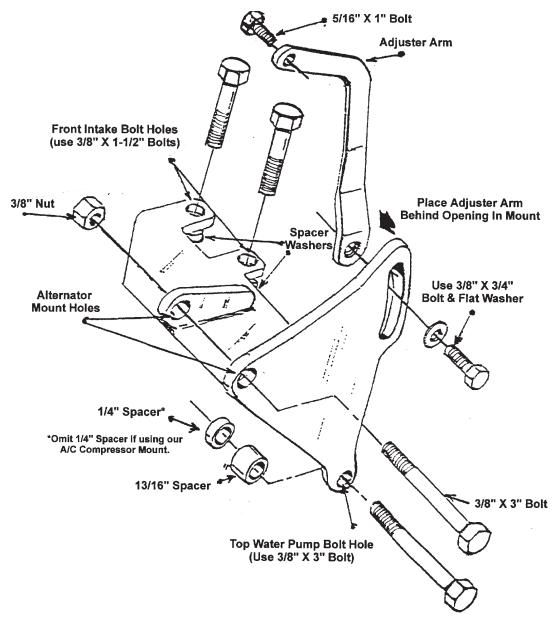

## GM ALTERNATOR MOUNTING BRACKET

## 40-200R

(Passenger Side)

Chevrolet Small Block V-8 with Short Water Pump

warning: Cancer and Reproductive Harm - www.P65Warnings.ca.gov

Install bolts into water pump first, then determine the number of spacer washers needed between the bracket and intake manifold. This will vary according to the thickness of different brands of intake manifolds.

START ALL MOUNTING BOLTS BEFORE TIGHTENING.

We use a belt length of 51 to 52 inches with this mount on installations in our shop. However length of the belt may vary with the diameter of your crankshaft and water pump pulleys.