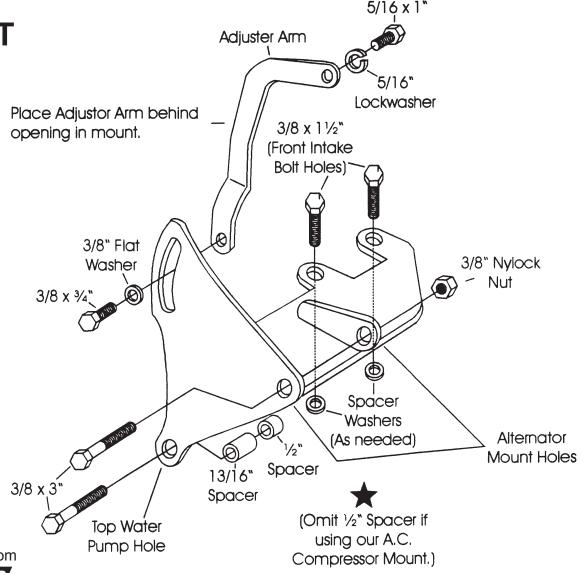

## GM ALTERNATOR MOUNTING BRACKET

**40-200L** (Driver Side) Chevrolet Small Block V-8 with Short Water Pump

WARNING: Cancer and Reproductive Harm www.P65Warnings.ca.gov

Install bolts into water pump first, then determine the number of spacer washers needed between the bracket and intake manifold. This will vary according to the thickness of different brands of intake manifolds.

START ALL MOUNTING BOLTS BEFORE TIGHTENING.

We use a belt length of 51 to 52 inches with this mount on installations in our shop. However length of the belt may vary with the diameter of your crankshaft and water pump pulleys.