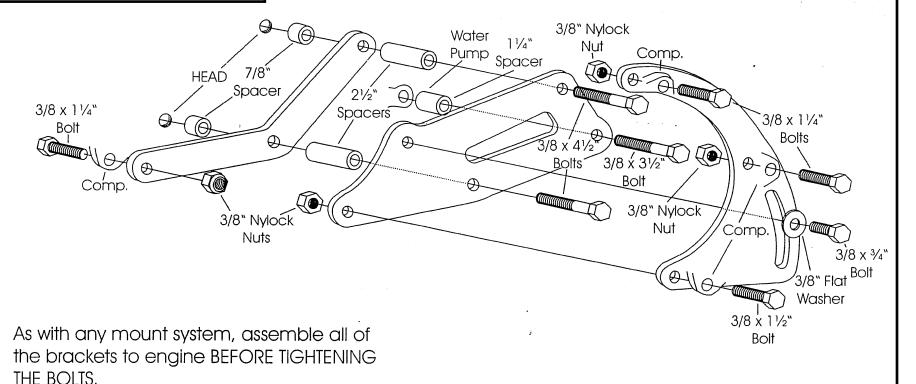

## **COMPRESSOR MOUNT**

SMALL BLOCK CHEVY
LONG WATER PUMP
1987 & LATER CAST IRON HEAD
(Including Vortec) - PASSENGER SIDE

The compressor belt will run in the outer grooves of the crank and water pump pulleys originally used for the factory alternator. It was designed to be used with our Driver's Side Alternator Mount.